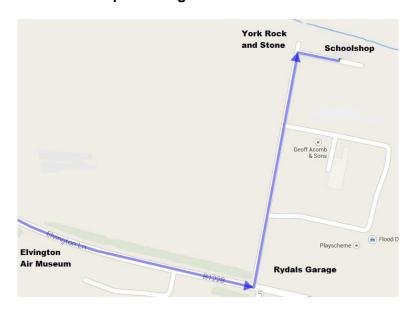

r courier myHermes who deliver normally in 3-5 days from collecting the parcel from us.
- If your order is needed urgently you can call us on 01904 607331 to upgrade your delivery to next working day (subject to stock availability) there will be an additional charge of £5.10 for this express service.
- If you prefer not to order online you can place your order over the telephone by calling us on 01904 607331, this isn't any quicker then ordering online both methods take the same amount of time for your order to be delivered.
- Finally, our shop is open at Elvington, York where customers are welcome to call & purchase uniform. We are open Monday to Friday 8am to 5pm and during the summer holidays we will also be open from 10am to 3pm on Saturday.

## Below is a map detailing our location: